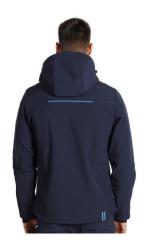

### **Specification**

Softshell hooded jacket. Softshell jacket with a hood, brushed fleece lining, and reflective details. The hood and hem feature adjustable elastic drawcords. Sleeves have Velcro straps for width adjustment at the cuffs and thumbholes. Two front zippered pockets, a chest pocket, and a sleeve pocket. The YKK waterproof zipper provides extra protection against moisture..