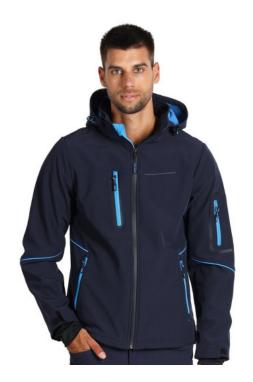

### **Specification**

Softshell hooded jacket. Softshell jacket with a hood, brushed fleece lining, and reflective details. The hood and hem feature adjustable elastic drawcords. Sleeves have Velcro straps for width adjustment at the cuffs and thumbholes. Two front zippered pockets, a chest pocket, and a sleeve pocket. The YKK waterproof zipper provides extra protection against moisture..