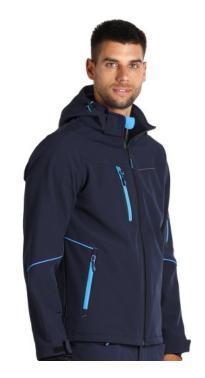

### **Specification**

Softshell hooded jacket. Softshell jacket with a hood, brushed fleece lining, and reflective details. The hood and hem feature adjustable elastic drawcords. Sleeves have Velcro straps for width adjustment at the cuffs and thumbholes. Two front zippered pockets, a chest pocket, and a sleeve pocket. The YKK waterproof zipper provides extra protection against moisture..